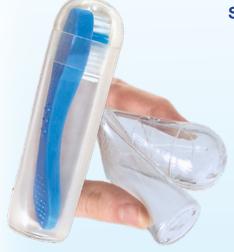

#### **Safety Toothbrush Holder**

Fits 3" and 4.25" Toothbrushes Sold Separately From Toothbrush

- Flexible Toothbrush Holder
- Very Soft Material Tube & Top
- Transparent
- Weapon-Proof
- For Maximum Safety
- Inserted Soft Top
- Vent Holes At Both Ends
- Individually Packaged In Clear Polybags