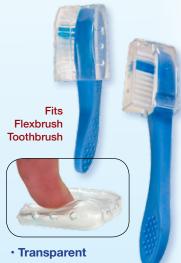

## Alternative Flexible Toothbrush Cover

- · Weapon-Proof
- · Compact Size
- For Maximum Safety
- Very Soft & Pliable Material
- Vent Holes on All Sides
- Individually Packaged In Clear Polybags