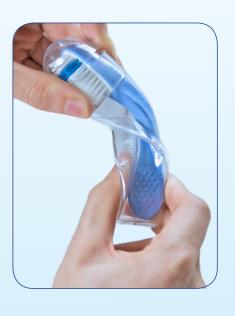

## Alternative Flexible Toothbrush Cover

- · Weapon-Proof
- · Compact Size
- For Maximum Safety
- Very Soft & Pliable Material
- Vent Holes on All Sides
- Individually Packaged In Clear Polybags