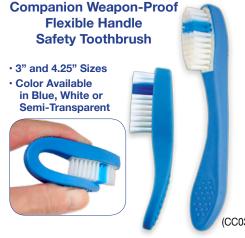

#### **Safety Toothbrush Holder**

Fits 3" and 4.25" Toothbrushes Sold Separately From Toothbrush

- Flexible Toothbrush Holder
- Very Soft Material Tube & Top
- Transparent
- Weapon-Proof
- For Maximum Safety
- Inserted Soft Top
- Vent Holes At Both Ends
- Individually Packaged In Clear Polybags